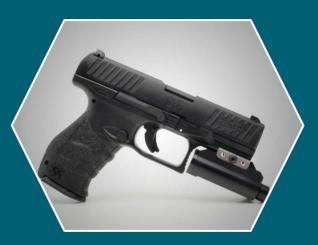

#### LASER UNIT

The SIMGUN Laser Unit fits on all standard rail mounts and is easy to assemble.

## » SIMGUN LASER-UNIT

The SIMGUN Laser Unit makes the decisive difference to other systems available on the market. It uses infrared laser technology which ensures a very high precision. Our superior laser technology allows as well to shoot trough glass.

SIMGUN Laser Unit is laser class 1 certified. It is fully- eye safe, even in combination with binoculars, scopes etc.. SIMGUN guarantees quality – Made in EU.

An integrated microphone detects the shot from the gun and triggers the laser. Of course, it is possible to adjust the sensitivity of the microphone. The laser Unit fits on all standard rail mounts and is easy to assemble.

The Laser Unit works with any kind of weapons such as Blue Guns (with dry fire mode), Airsoft guns, original weapons with blanks or any kind of other training weapon.