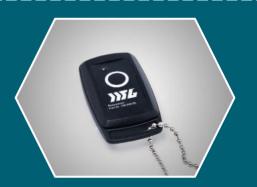

#### **» SIMGUN RESPAWNER**

#### » DRY FIRE MODE

The SIMGUN Respawner is a small sized remote control to reactivate a participant after he got eliminated. Just a short press on the button directly in front of the Body Central Unit sensor and the trainee is back in training.