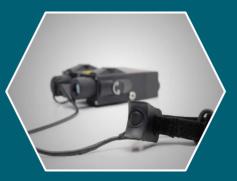

## » SIMGUN LASER-UNIT

The SIMGUN Laser Unit makes the decisive difference to other systems available on the market. It uses infrared laser technology which ensures a very high precision. Our superior laser technology allows as well to shoot trough glass.

SIMGUN Laser Unit is laser class 1 certified. It is fully- eye safe, even in combination with binoculars, scopes etc.. SIMGUN guarantees quality – Made in EU.

An integrated microphone detects the shot from the gun and triggers the laser. Of course, it is possible to adjust the sensitivity of the microphone. The laser Unit fits on all standard rail mounts and is easy to assemble.

The Laser Unit works with any kind of weapons such as Blue Guns (with dry fire mode), Airsoft guns, original weapons with blanks or any kind of other training weapon.