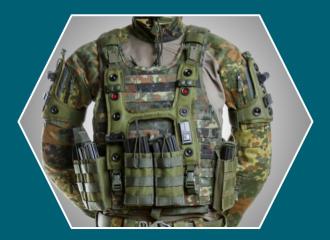

# **» SIMGUN BODY-CENTRAL-UNIT**

The SIMGUN Body Central Unit is the communication centre for the entire SIMGUN System. It is in permanent wireless communication with all components such as the Head Unit and up to three Laser Units. The Body Central Unit has an optimum fit and is adjustable in size.

The Cordura<sup>®</sup> on the outside and the comfortable net mesh on the inside are perfect materials as they are robust, however can provide sufficient comfort. It is easy to combine SIMGUN Body-Central-Unit with a tactical vest.

- » Ergonomically shaped for maximum wearing comfort
- » Adjustable to body size
- » High quality Cordura®
- » Cooling net-mesh
- » Hits indicated by light / sound / vibration
- » 360 degree hit field
- » Works with two 18650 AkkuType
- » Supports up to three Laser-Units