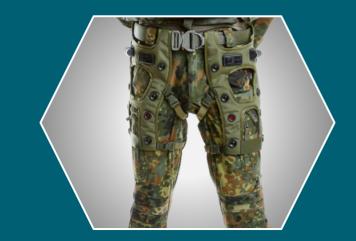

# » SIMGUN LEG-UNIT (OPTIONAL)

The SIMGUN Leg Unit has been developed mainly for Law Enforcement Units to enable as well training situations which should not end up in a kill but only a leg shot.

The SIMGUN Leg Units are connected wireless to the body central unit and have like the other units sensors and LED lights for hit recognition. The positioning of the sensors ensures a front side or back hit.

- » High quality Cordura\*
- » Cooling net-mesh
- » 360 degree hit field
- » Adjustable size
- » Shaped for maximum wearing comfort
- » Lightweight
- » Works with one 18650 Akku Type
- » Wireless connection to Body Central Unit