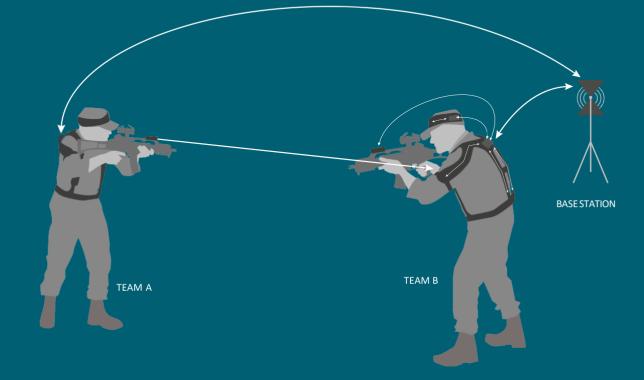

# **» SIMGUN BASE-STATION & SOFTWARE**

The Simgun Base Station is a Command & Control Unit which has permanent radio contact with all systems and monitors live.

It records all events during a training (hits, kills, etc.) when using the DS200 system. The data is displayed on the computer using the SIMGUN software. The Command & Control Unit allows a live data feed plus a standard AAR (after action review).

It is important to notice that the Command & Control Unit is an accessory tool for a large number of participants with the need of precise ARR. The Simgun DS200 principally works as well without the Command & Control Unit.