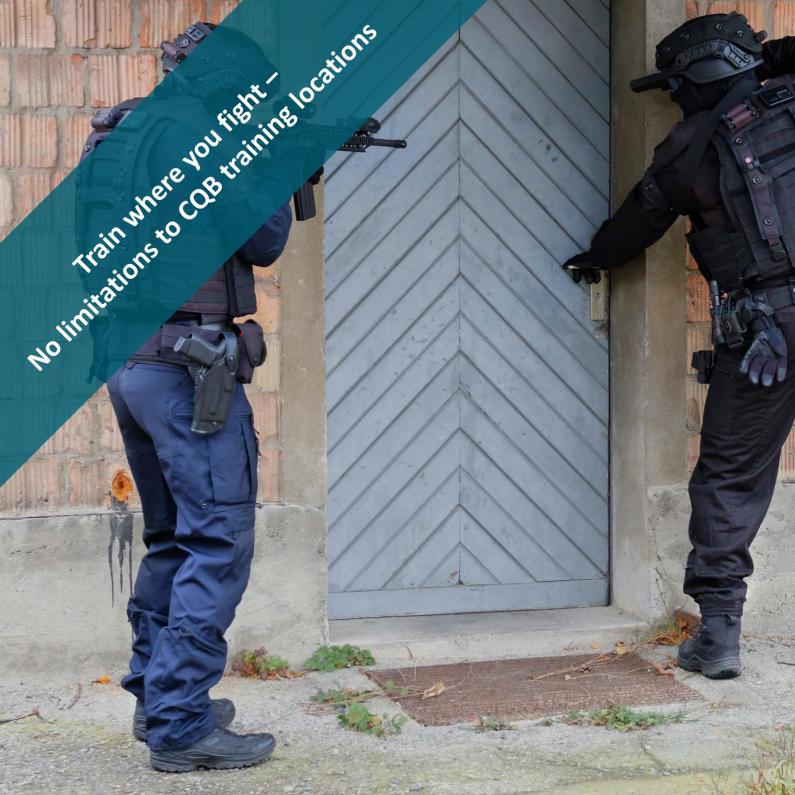

From short distance CQB situation, to long distance sniper missions up to 1000m – with SIMGUN any kind of training exercises are realisable in all weathers and on any terrain.

- » SIMGUN stands for high-precision and efficiency. It can be extended at any time and it is easy to handle. It is the system with the best priceperformance ratio.
- » SIMGUN offers an immediate, explicit impact detection with an unimagined precision.
- SIMGUN is the complete solution for an effective and realistic training including life data feed and ARR (after action review) possibilities.