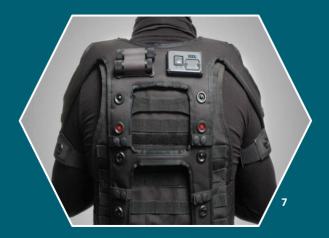

# **» SIMGUN BODY-CENTRAL-UNIT**

The SIMGUN Body Central Unit is the communication centre for the entire SIMGUN System. It is in permanent wireless communication with all components such as the Head Unit and up to three Laser Units. The Body Central Unit has an optimum fit and is adjustable in size.

The Cordura<sup>®</sup> on the outside and the comfortable net mesh on the inside are perfect materials as they are robust, however can provide sufficient comfort. It is easy to combine SIMGUN Body-Central-Unit with a tactical vest.

- » Ergonomically shaped for maximum wearing comfort
- » Adjustable to body size
- » High quality Cordura®
- » Cooling net-mesh
- » Hits indicated by light / sound / vibration
- » 360 degree hit field
- » Works with two 18650 AkkuType
- » Supports up to three Laser-Units