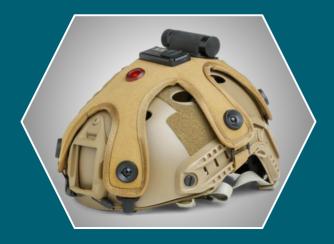

# **» SIMGUN HEAD-UNIT**

The SIMGUN Head Unit is connected with the Body Central Unit. It is very light and comfortable to wear. It fits on caps, hats and can even be used as a headband. For helmets we offer a special unit, which fits on almost all types of helmets.

The SIMGUN Head Unit detects headshots at a 360 degree angle. It shows a hit immediately so you can see where you hit your target (body shot or head shot).

Optionally, you can order the specially designed SIMGUN CAP for use with the head unit. The Velcro tapes fit the Head Unit perfectly.

- » High quality Cordura\*
- » Cooling net-mesh
- » 360 degree hit field
- » Adjustable size
- » Shaped for maximum wearing comfort
- » Lightweight
- » Works with one 18650 Akku Type
- » Wireless connection to Body Central Unit