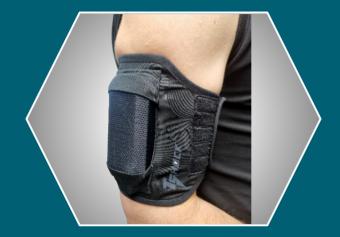

# **» SIMGUN T-SHOCK**

Our T-Shock system has taken another step towards perfect combat simulation. Nothing makes a tactical shooting training more realistic than the fear of a possible hit, when adrenalin is pumping and stress levels approach their maximum.

When a participant is hit during training, the T-Shock system simulates the injury and pain through electrical muscle contraction. Even a non-lethal shot can be simulated, including the associated physical impairment. The intensity of this pain impulse can be configured individually. The armlet allows a quick exchange after the end of a training session.

Quality and security are important to us - T-Shock only uses components from the EU and is CE-certified.

- » Wireless connection to the Simgun system
- » Adjustable pain impulses
- » Light and easy to handle
- » Certified and harmless
- » Made in Germany