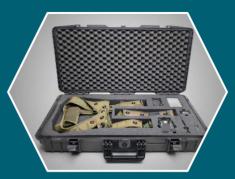

Our Simgun case is the perfect addition to our system. Waterproof, dust-tight and shock-resistant due to IP67 certification.