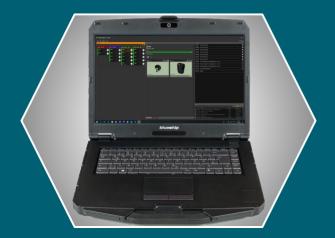

# **» SIMGUN BASE-STATION & SOFTWARE**

The Simgun Base Station is a Command & Control Unit which has permanent radio contact with all systems and monitors live.

It records all events during a training (hits, kills, etc.) when using the DS200 system. The data is displayed on the computer using the SIMGUN software. The Command & Control Unit allows a live data feed plus a standard AAR (after action review).

It is important to notice that the Command & Control Unit is an accessory tool for a large number of participants with the need of precise ARR. The Simgun DS200 principally works as well without the Command & Control Unit.

- » Life monitoring of all data live with permanent updates
- » Software guarantees total control
- » Real time event display
- » Complete evaluation on PC
- » Different modes for various scenarios
- » Friendly fire evaluation
- » Detailed hits and/or kill analysis by participant