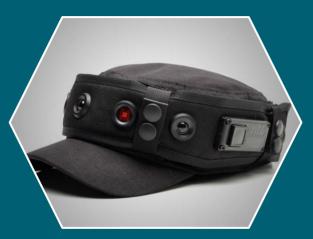

# **» SIMGUN HEAD-UNIT**

The SIMGUN Head Unit is connected with the Body Central Unit. It is very light and comfortable to wear. It fits on caps, hats and can even be used as a headband. For helmets we offer a special unit, which fits on almost all types of helmets.

The SIMGUN Head Unit detects headshots at a 360 degree angle. It shows a hit immediately so you can see where you hit your target (body shot or head shot).

Optionally, you can order the specially designed SIMGUN CAP for use with the head unit. The Velcro tapes fit the Head Unit perfectly.

- » High quality Cordura\*
- » Cooling net-mesh
- » 360 degree hit field
- » Adjustable size
- » Shaped for maximum wearing comfort
- » Lightweight
- » Works with one 18650 Akku Type
- » Wireless connection to Body Central Unit