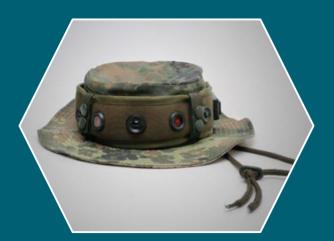

# **» SIMGUN HEAD-UNIT**

The SIMGUN Head Unit is connected with the Body Central Unit. It is very light and comfortable to wear. It fits on caps, hats and can even be used as a headband. For helmets we offer a special unit, which fits on almost all types of helmets.

The SIMGUN Head Unit detects headshots at a 360 degree angle. It shows a hit immediately so you can see where you hit your target (body shot or head shot).

Optionally, you can order the specially designed SIMGUN CAP for use with the head unit. The Velcro tapes fit the Head Unit perfectly.

- » High quality Cordura\*
- » Cooling net-mesh
- » 360 degree hit field
- » Adjustable size
- » Shaped for maximum wearing comfort
- » Lightweight
- » Works with one 18650 Akku Type
- » Wireless connection to Body Central Unit