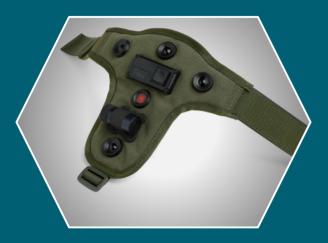

# **» SIMGUN PISTOL LASER-UNIT**

Our Pistol Laser Unit is one of our latest achievement. Light, small and with an impressive precision.

With less than 100g and the outer dimensions of the Streamlight TLR1, our Pistol Laser Unit fits perfectly in numerous tactical holsters, which are currently available on the market.

With a laser reach of approximately 300m it is not only suitable for usage on pistols, it can also be used for any kind of submachine guns.

It works with any kind of weapons such as Blue Guns (with dry fire mode), Airsoft guns, original weapons with blanks or any kind of other training weapon.

The SIMGUN Laser Unit is laser class 1 certified. It is fully- eye safe, even in combination with binoculars, scopes etc. SIMGUN guarantees quality – Made in EU.