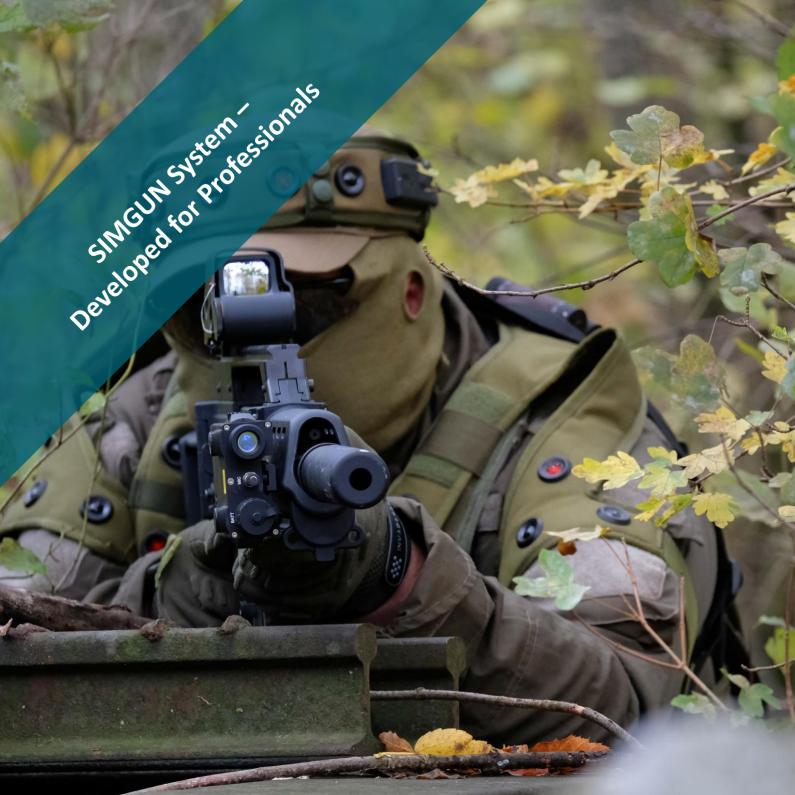

From short distance CQB situation, to long distance sniper missions up to 1000m – with SIMGUN any kind of training exercises are realisable in all weathers and on any terrain.

- » SIMGUN stands for high-precision and efficiency. It can be extended at any time and it is easy to handle. It is the system with the best priceperformance ratio.
- » SIMGUN offers an immediate, explicit impact detection with an unimagined precision.
- SIMGUN is the complete solution for an effective and realistic training including life data feed and ARR (after action review) possibilities.

With the Force on Force DS200, SIMGUN offers a system, which provides direct feedback for the trainee.

Our DS200 system is the result of a consequent ongoing development and our desire to be the best. All new components are modular and retrofit compatible to ensure old systems can be upgraded if needed.