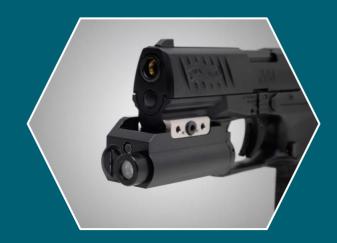

# **» SIMGUN PISTOL LASER-UNIT**

Our Pistol Laser Unit is one of our latest achievement. Light, small and with an impressive precision.

With less than 100g and the outer dimensions of the Streamlight TLR1, our Pistol Laser Unit fits perfectly in numerous tactical holsters, which are currently available on the market.

With a laser reach of approximately 300m it is not only suitable for usage on pistols, it can also be used for any kind of submachine guns.

It works with any kind of weapons such as Blue Guns (with dry fire mode), Airsoft guns, original weapons with blanks or any kind of other training weapon.

The SIMGUN Laser Unit is laser class 1 certified. It is fully- eye safe, even in combination with binoculars, scopes etc. SIMGUN guarantees quality – Made in EU.