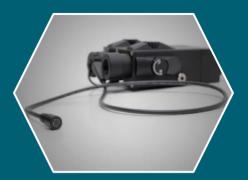

## » SIMGUN LASER-UNIT

The SIMGUN Laser Unit makes the decisive difference to other systems available on the market. It uses infrared laser technology which ensures a very high precision. Our superior laser technology allows as well to shoot trough glass.

SIMGUN Laser Unit is laser class 1 certified. It is fully- eye safe, even in combination with binoculars, scopes etc.. SIMGUN guarantees quality – Made in EU.

An integrated microphone detects the shot from the gun and triggers the laser. Of course, it is possible to adjust the sensitivity of the microphone. The laser Unit fits on all standard rail mounts and is easy to assemble.

The Laser Unit works with any kind of weapons such as Blue Guns (with dry fire mode), Airsoft guns, original weapons with blanks or any kind of other training weapon.