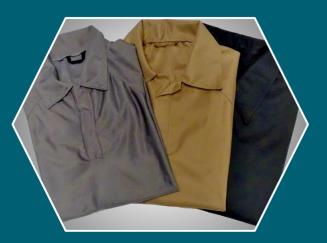

## » SIMGUN CT- VEST

The SIMGUN special Jacket enables a concealed training. The CT jacket covers Simgun body vest without limiting it's functionality. Jackets or Polo Shirts are available.

It is a cost effective solution to equip a large number of exercise participants with the CT Jacket. It handicaps the visual identification of the enemy for the intervention team (e.g. 50 people wearing the jacket but only 3 enemies are wearing Simgun equipment underneath).

- » Special Nanotec fabric
- » Ensures a 360 degree hit field
- » Jacked or Polo Shirt style
- » Shaped for maximum wearing comfort
- » Lightweight