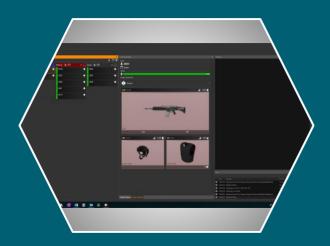

# **» SIMGUN BASE-STATION & SOFTWARE**

The Simgun Base Station is a Command & Control Unit which has permanent radio contact with all systems and monitors live.

It records all events during a training (hits, kills, etc.) when using the DS200 system. The data is displayed on the computer using the SIMGUN software. The Command & Control Unit allows a live data feed plus a standard AAR (after action review).

- » Life monitoring of all data live with permanent updates
- » Software guarantees total control
- » Real time event display
- » Complete evaluation on PC
- » Different modes for various scenarios
- » Friendly fire evaluation
- » Detailed hits and/or kill analysis by participant