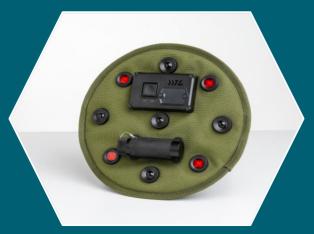

## » SIMGUN K9 UNIT

The SIMGUN K9 unit enables to embed the dogs in a force on force training exercise. The K9 unit has an uniform design and fits to any kind of dog strap by using Velcro attachments.

The outer textile layer made of Cordura<sup>®</sup>. The size is adjustable with belts and straps and is available in multiple colours. The K9 uses the same high sensitive infrared laser sensors and LED's for visual hit feedback. It identifies side and front hits and runs with standard rechargeable batteries (same size as body central unit).

Simgun put special attention on the design to allow front hits which is the most likely attack situation.

- » High quality Cordura<sup>®</sup>
- » Cooling net-mesh
- » Adjustable size
- » Shaped for maximum wearing comfort
- » Lightweight
- **»** Has the functionality of a stand alone Body Unit