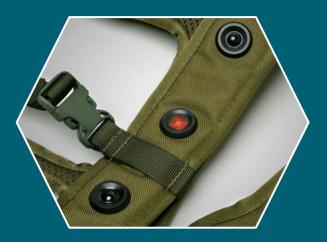

# **» SIMGUN BODY-CENTRAL-UNIT**

The SIMGUN Body Central Unit is the communication centre for the entire SIMGUN System. It is in permanent wireless communication with all components such as the Head Unit and up to three Laser Units. The Body Central Unit has an optimum fit and is adjustable in size.

The Cordura<sup>®</sup> on the outside and the comfortable net mesh on the inside are perfect materials as they are robust, however can provide sufficient comfort. It is easy to combine SIMGUN Body-Central-Unit with a tactical vest.

- » Ergonomically shaped for maximum wearing comfort
- » Adjustable to body size
- » High quality Cordura®
- » Cooling net-mesh
- » Hits indicated by light / sound / vibration
- » 360 degree hit field
- » Works with two 18650 AkkuType
- » Supports up to three Laser-Units