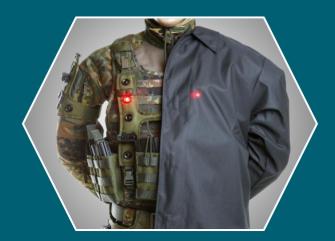

## » SIMGUN CT- VEST

The SIMGUN special Jacket enables a concealed training. The CT jacket covers Simgun body vest without limiting it's functionality. Jackets or Polo Shirts are available.

It is a cost effective solution to equip a large number of exercise participants with the CT Jacket. It handicaps the visual identification of the enemy for the intervention team (e.g. 50 people wearing the jacket but only 3 enemies are wearing Simgun equipment underneath).