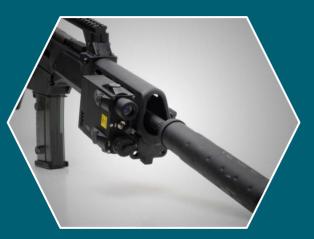

## » SIMGUN LASER-UNIT

The SIMGUN Laser Unit makes the decisive difference to other systems available on the market. It uses infrared laser technology which ensures a very high precision. Our superior laser technology allows as well to shoot trough glass.

SIMGUN Laser Unit is laser class 1 certified. It is fully- eye safe, even in combination with binoculars, scopes etc.. SIMGUN guarantees quality – Made in EU.

An integrated microphone detects the shot from the gun and triggers the laser. Of course, it is possible to adjust the sensitivity of the microphone. The laser Unit fits on all standard rail mounts and is easy to assemble.

The Laser Unit works with any kind of weapons such as Blue Guns (with dry fire mode), Airsoft guns, original weapons with blanks or any kind of other training weapon.