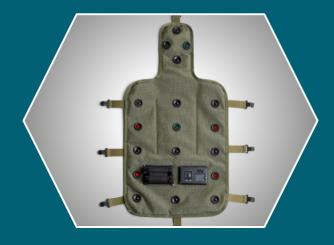

# **» SIMGUN BODY-CENTRAL-UNIT**

The SIMGUN Body Central Unit is the communication centre for the entire SIMGUN System. It is in permanent wireless communication with all components such as the Head Unit and up to three Laser Units. The Body Central Unit has an optimum fit and is adjustable in size.

The Cordura<sup>®</sup> on the outside and the comfortable net mesh on the inside are perfect materials as they are robust, however can provide sufficient comfort. It is easy to combine SIMGUN Body-Central-Unit with a tactical vest.

- » Ergonomically shaped for maximum wearing comfort
- » Adjustable to body size
- » High quality Cordura®
- » Cooling net-mesh
- » Hits indicated by light / sound / vibration
- » 360 degree hit field
- » Works with two 18650 AkkuType
- » Supports up to three Laser-Units