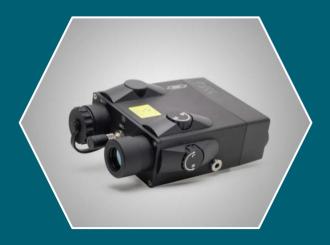

## » SIMGUN LASER-UNIT

The SIMGUN Laser Unit makes the decisive difference to other systems available on the market. It uses infrared laser technology which ensures a very high precision. Our superior laser technology allows as well to shoot trough glass.

SIMGUN Laser Unit is laser class 1 certified. It is fully- eye safe, even in combination with binoculars, scopes etc.. SIMGUN guarantees quality – Made in EU.

An integrated microphone detects the shot from the gun and triggers the laser. Of course, it is possible to adjust the sensitivity of the microphone. The laser Unit fits on all standard rail mounts and is easy to assemble.

The Laser Unit works with any kind of weapons such as Blue Guns (with dry fire mode), Airsoft guns, original weapons with blanks or any kind of other training weapon.