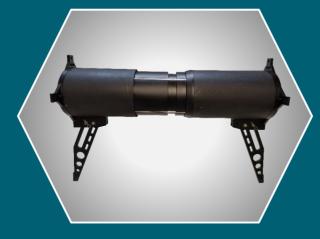

#### » ADS – IED SIMULATOR

The SIMGUN TRAINING WEAPON ARS – M4 is the next generation of training weapons. The ARS product platform is open for any kind of simulation systems such as SIMGUN or Miles.

Our mission is to offer high-quality training weapons with realistic sound/bang to be integrated into laser-based training systems. ARS will replace blank ammunition and take out its related operational costs. The ARS-M4 is just the start of a variety of most used weapon systems. The ADS IED Simulator is a gas fuelled sound simulation device that can be used for the creation of an explosive blast effect. Signal transmission can be wired or wireless and signal activates the ADS IED creating the blast effect.

Various ignition devices such as dead man switch, trip wire, magnetic detonator, thermal sensor pressure plate, etc. are available.

SIMGUN GmbH | Ringstr. 32/2 | 6840 Götzis | +43 5523 51007 | <u>office@simgun.com</u> | www.simgun.com 000