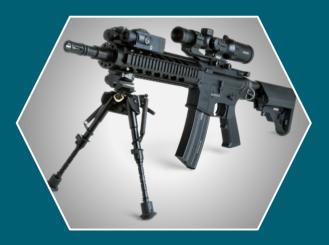

# » DS200 LDC SYSTEM

#### **HEAD UNIT**

The SIMGUN Head Unit detects headshots at a 360 degree angle and shows a hit immediately. Various head units for caps and helmets are available.

#### **BODY CENTRAL UNIT**

The SIMGUN Body Central Unit is the master unit which ensures permanent wireless communication with other component such as the Head Unit and up to three Laser Units. 0

#### LASER UNIT

The SIMGUN Laser Unit fits on all standard rail mounts and is easy to assemble.