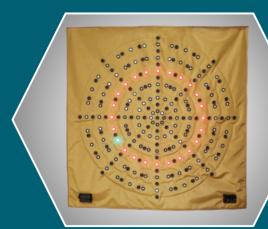

#### » CALIBRATION TARGET

The SIMGUN Calibration Target is a Cordura<sup>®</sup> made, foldable target which can be used up to range of 1'000m. It comes with 144 green and red LED and 97 sensors. It allows to calibre weapons in a fast and efficient way with it's hit diameter of 1020 mm. Available in coyote and green.