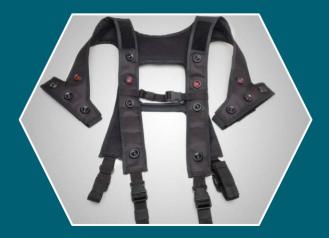

# **» SIMGUN BODY-CENTRAL-UNIT**

The SIMGUN Body Central Unit is the communication centre for the entire SIMGUN System. It is in permanent wireless communication with all components such as the Head Unit and up to three Laser Units. The Body Central Unit has an optimum fit and is adjustable in size.

The Cordura<sup>®</sup> on the outside and the comfortable net mesh on the inside are perfect materials as they are robust, however can provide sufficient comfort. It is easy to combine SIMGUN Body-Central-Unit with a tactical vest.

- » Ergonomically shaped for maximum wearing comfort
- » Adjustable to body size
- » High quality Cordura®
- » Cooling net-mesh
- » Hits indicated by light / sound / vibration
- » 360 degree hit field
- » Works with two 18650 AkkuType
- » Supports up to three Laser-Units