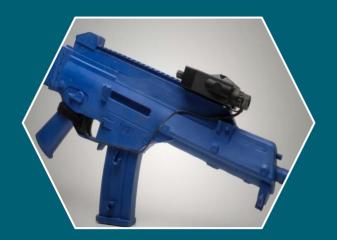

#### LASER UNIT

The SIMGUN Laser Unit fits on all standard rail mounts and is easy to assemble.

## » SIMGUN LASER-UNIT

The SIMGUN Laser Unit makes the decisive difference to other systems available on the market. It uses infrared laser technology which ensures a very high precision. Our superior laser technology allows as well to shoot trough glass.

SIMGUN Laser Unit is laser class 1 certified. It is fully- eye safe, even in combination with binoculars, scopes etc.. SIMGUN guarantees quality – Made in EU.

An integrated microphone detects the shot from the gun and triggers the laser. Of course, it is possible to adjust the sensitivity of the microphone. The laser Unit fits on all standard rail mounts and is easy to assemble.