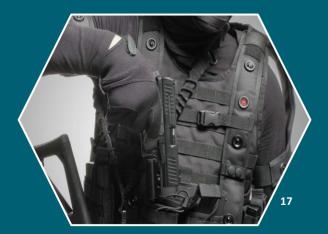

#### **BODY CENTRAL UNIT**

The SIMGUN Body Central Unit is the master unit which ensures permanent wireless communication with other component such as the Head Unit and up to three Laser Units. 0

# **» SIMGUN BODY-CENTRAL-UNIT**

The SIMGUN Body Central Unit is the communication centre for the entire SIMGUN System. It is in permanent wireless communication with all components such as the Head Unit and up to three Laser Units. The Body Central Unit has an optimum fit and is adjustable in size.

The Cordura<sup>®</sup> on the outside and the comfortable net mesh on the inside are perfect materials as they are robust, however can provide sufficient comfort. It is easy to combine SIMGUN Body-Central-Unit with a tactical vest.

- » Ergonomically shaped for maximum wearing comfort
- » Adjustable to body size
- » High quality Cordura®
- » Cooling net-mesh
- » Hits indicated by light / sound / vibration
- » 360 degree hit field
- » Works with two 18650 AkkuType
- » Supports up to three Laser-Units