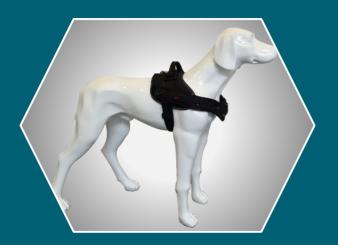

## » SIMGUN K9 UNIT

The SIMGUN K9 unit enables to embed the dogs in a force on force training exercise. The K9 unit has an uniform design and fits to any kind of dog strap by using Velcro attachments.

The outer textile layer made of Cordura<sup>®</sup>. The size is adjustable with belts and straps and is available in multiple colours. The K9 uses the same high sensitive infrared laser sensors and LED's for visual hit feedback. It identifies side and front hits and runs with standard rechargeable batteries (same size as body central unit).

Simgun put special attention on the design to allow front hits which is the most likely attack situation.

- » High quality Cordura<sup>®</sup>
- » Cooling net-mesh
- » Adjustable size
- » Shaped for maximum wearing comfort
- » Lightweight
- **»** Has the functionality of a stand alone Body Unit