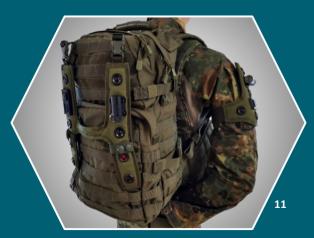

## » SIMGUN DS200 CUSTOM

The SIMGUN DS200 CUSTOM version has been developed mainly for Special Operation Forces or Law Enforcement Units with special needs. The complete system is wireless. The independent upper arm unites and the H-Shape body unit allow a mounting on a heavy packed tactical vests.

The independent front and back side of the Body Unit ensures the mounting on the back pack.

Of course the DS200 CUSTOM can be expanded with the Leg Units as well.

- » High quality Cordura\*
- » Cooling net-mesh
- » 360 degree hit field
- » Adjustable size
- » Shaped for maximum wearing comfort
- » Lightweight
- » Works with one 18650 Akku Type
- » Wireless connection to Body Central Unit